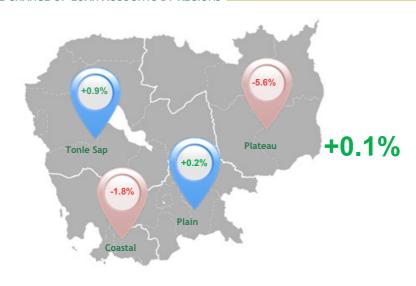

#### PERCENTAGE CHANGE OF LOAN ACCOUNTS BY REGIONS

overall percentage change across the regions on Personal Finance, Credit Card, Mortgage Percentage change of consumer loan balance quarter-on-quarter on Personal Fianance, Credit Card, Mortgage