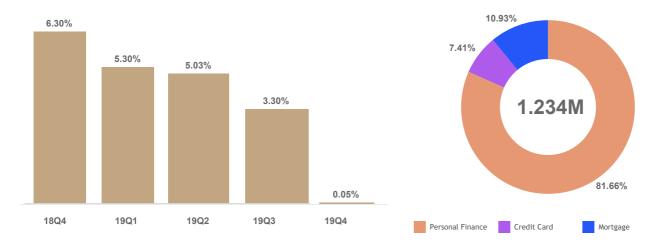

## **CONSUMER CREDIT APPLICATION**

Consumer Credit Application represents an intention of consumers to acquire credit in form of Personal Finance, Credit Card or Mortgage.

0.94%

overall percentage change of Consumer Credit Application quarter on quarter

quarter-on-quarter

quarter-on-quarter

Percentage change in the amount of Consumer Credit Application quarter-on-quarter

Percentage change in the amount of Consumer Credit Application by type quarter-on-quarter

Consumer loan accounts by type as of December, 2019