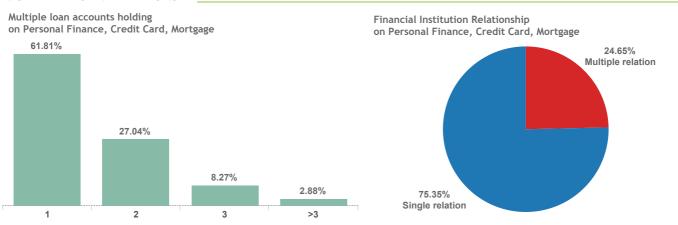

ype as of December, 2019



#### PERCENTAGE CHANGE OF LOAN ACCOUNTS BY REGIONS



overall percentage change across the regions on Personal Finance, Credit Card, Mortgage Percentage change of consumer loan balance quarter-on-quarter on Personal Fianance, Credit Card, Mortgage

Consumer loan balance by type as of December, 2019



#### PERCENTAGE CHANGE OF LOAN BALANCE BY REGIONS



+6.54% overall percentage change across the regions on Personal Finance, Credit Card, Mortgage



# **CONSUMER CREDIT QUALITY**

Consumer Credit Quality measured by using the ratio of 30 days plus past due. It reflects the performance of loan as of the reporting quarter.



NPL 30 as of December, 2019 on Personal Finance, Credit Card, and Mortgage



#### **NPL VARIATION**



#### **MULTIPLE LOAN RELATIONSHIP**