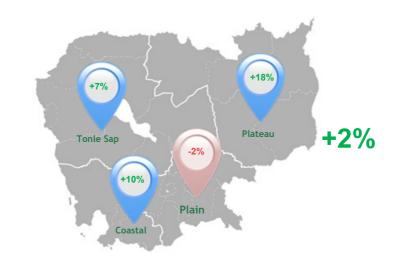

## **CONSUMER CREDIT PERFORMANCE**

 $Consumer\ Credit\ Performance\ indicates\ the\ actual\ situation\ of\ consumer\ loan\ as\ of\ the\ reporting\ quarter.$ 

+ 0.05%

+ 6.54%

Percentage change of consumer loan accounts quarter-on-quarter on Personal Finance, Credit Card, Mortgage

Consumer loan accounts by type as of December, 2019

#### PERCENTAGE CHANGE OF LOAN ACCOUNTS BY REGIONS

overall percentage change across the regions on Personal Finance, Credit Card, Mortgage Percentage change of consumer loan balance quarter-on-quarter on Personal Fianance, Credit Card, Mortgage