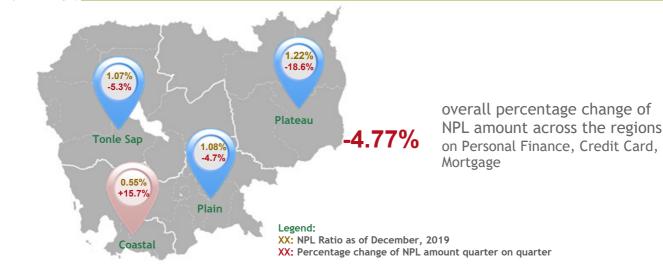

, Mortgage

Consumer loan accounts by type as of December, 2019



#### PERCENTAGE CHANGE OF LOAN ACCOUNTS BY REGIONS



overall percentage change across the regions on Personal Finance, Credit Card, Mortgage Percentage change of consumer loan balance quarter-on-quarter on Personal Fianance, Credit Card, Mortgage

Consumer loan balance by type as of December, 2019



#### PERCENTAGE CHANGE OF LOAN BALANCE BY REGIONS



+6.54% overall percentage change across the regions on Personal Finance, Credit Card, Mortgage



# **CONSUMER CREDIT QUALITY**

Consumer Credit Quality measured by using the ratio of 30 days plus past due. It reflects the performance of loan as of the reporting quarter.



NPL 30 as of December, 2019 on Personal Finance, Credit Card, and Mortgage



#### **NPL VARIATION**



#### **MULTIPLE LOAN RELATIONSHIP**