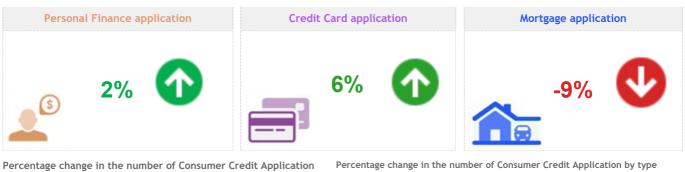

## **CONSUMER CREDIT APPLICATION**

Consumer Credit Application represents an intention of consumers to acquire credit in form of Personal Finance, Credit Card or Mortgage.

0.94%

overall percentage change of Consumer Credit Application quarter on quarter

quarter-on-quarter

quarter-on-quarter

Percentage change in the amount of Consumer Credit Application quarter-on-quarter

Percentage change in the amount of Consumer Credit Application by type quarter-on-quarter

#### PERSONAL FINANCE APPLICATION-

overall percentage change across the regions

# CREDIT CARD APPLICATION

overall percentage change across the regions

# MORTGAGE APPLICATION

overall percentage change across the regions