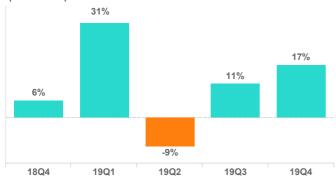

## **CONSUMER CREDIT APPLICATION**

Consumer Credit Application represents an intention of consumers to acquire credit in form of Personal Finance, Credit Card or Mortgage.

0.94%

overall percentage change of Consumer Credit Application quarter on quarter

quarter-on-quarter

quarter-on-quarter

Percentage change in the amount of Consumer Credit Application quarter-on-quarter

Percentage change in the amount of Consumer Credit Application by type quarter-on-quarter