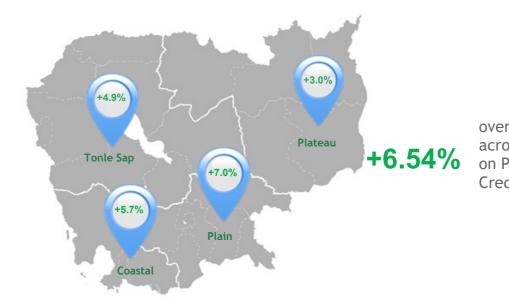

#### PERCENTAGE CHANGE OF LOAN BALANCE BY REGIONS

+6.54% overall percentage change across the regions on Personal Finance, Credit Card, Mortgage