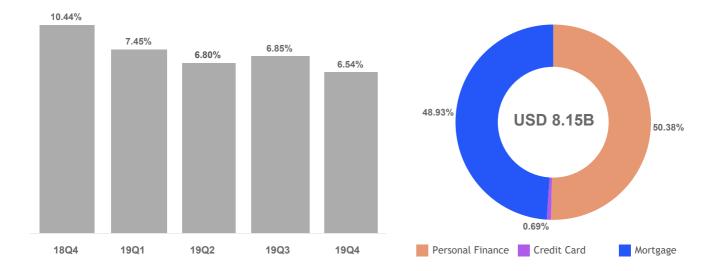

## **CONSUMER CREDIT PERFORMANCE**

 $Consumer\ Credit\ Performance\ indicates\ the\ actual\ situation\ of\ consumer\ loan\ as\ of\ the\ reporting\ quarter.$ 

+ 0.05%

+ 6.54%

Percentage change of consumer loan accounts quarter-on-quarter on Personal Finance, Credit Card, Mortgage

Consumer loan balance by type as of December, 2019