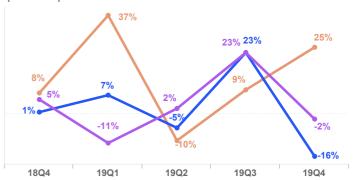

## **CONSUMER CREDIT APPLICATION**

Consumer Credit Application represents an intention of consumers to acquire credit in form of Personal Finance, Credit Card or Mortgage.

0.94%

overall percentage change of Consumer Credit Application quarter on quarter

quarter-on-quarter

quarter-on-quarter

Percentage change in the amount of Consumer Credit Application quarter-on-quarter

Percentage change in the amount of Consumer Credit Application by type quarter-on-quarter