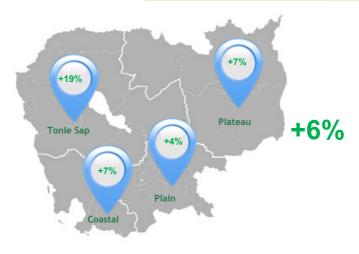

Consumer loan balance by type as of December, 2019

#### PERCENTAGE CHANGE OF LOAN BALANCE BY REGIONS

+6.54% overall percentage change across the regions on Personal Finance, Credit Card, Mortgage