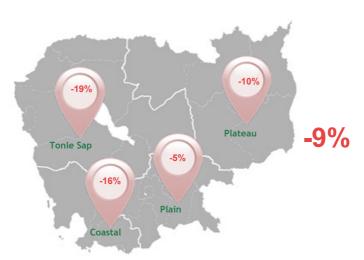

# **CONSUMER CREDIT QUALITY**

Consumer Credit Quality measured by using the ratio of 30 days plus past due. It reflects the performance of loan as of the reporting quarter.

NPL 30 as of December, 2019 on Personal Finance, Credit Card, and Mortgage

#### **NPL VARIATION**