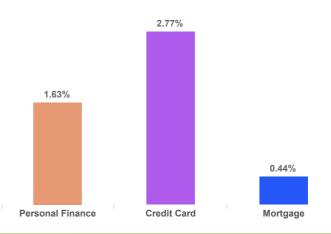

# **CONSUMER CREDIT QUALITY**

Consumer Credit Quality measured by using the ratio of 30 days plus past due. It reflects the performance of loan as of the reporting quarter.

NPL 30 as of December, 2019 on Personal Finance, Credit Card, and Mortgage