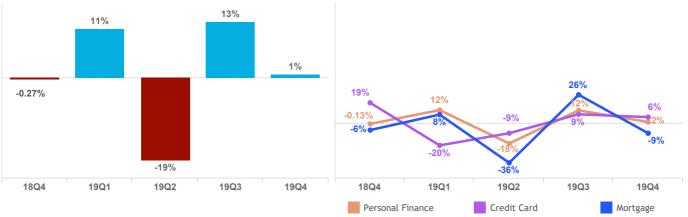

## **CONSUMER CREDIT APPLICATION**

Consumer Credit Application represents an intention of consumers to acquire credit in form of Personal Finance, Credit Card or Mortgage.

0.94%

overall percentage change of Consumer Credit Application quarter on quarter

quarter-on-quarter

quarter-on-quarter

Percentage change in the amount of Consumer Credit Application quarter-on-quarter

Percentage change in the amount of Consumer Credit Application by type quarter-on-quarter