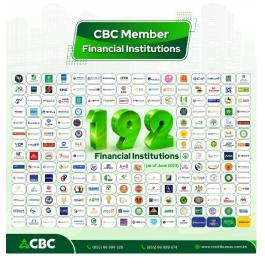

# **CBC Member Financial Institutions**

CBC is pleased to announce that we have a total of 192-member financial institutions as of Our members include 60 June 2023. commercial banks, 10 specialized banks, 82 microfinance institutions, 5 microfinance deposit taking institutions, 17 leasing companies and 18 rural credit institutions. As the leading financial infrastructure in the Kingdom, we are committed to support the financial industry by enabling credit market transparency and credit risk management.