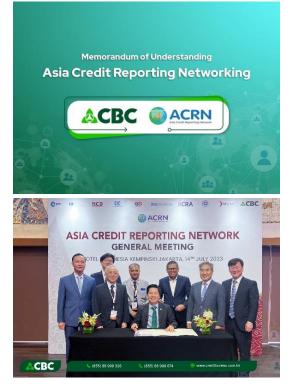

# Memorandum of Understanding as Member of the Asia Credit Reporting Networking

Credit Bureau Cambodia (CBC) signed a Memorandum of Understanding (MoU) to become a member of the Asia Credit Reporting Network (ACRN) on 14 July 2023 with the aim of collaboration to share knowledge and experience among ACRN members during the 4th Asia Credit Reporting Network Conference in Jakarta, Indonesia. Credit Bureau Cambodia is the 10th member of ACRN alongside with Korea Credit Information Service (KCIS, Korea), Joint Credit Information Center (JCIC, Taiwan), National Credit Information Center (CIC, Vietnam), National Credit Bureau (NCB, Thailand), Credit Information Bureau (CIB, Nepal), Credit Information Center (CIC, Japan), Credit

Information Bureau (CRIB, Sri Lanka), Association of Credit Reporting Agencies (ACRA, Malaysia) and Pefindo Credit Bureau (Pefindo, Indonesia).