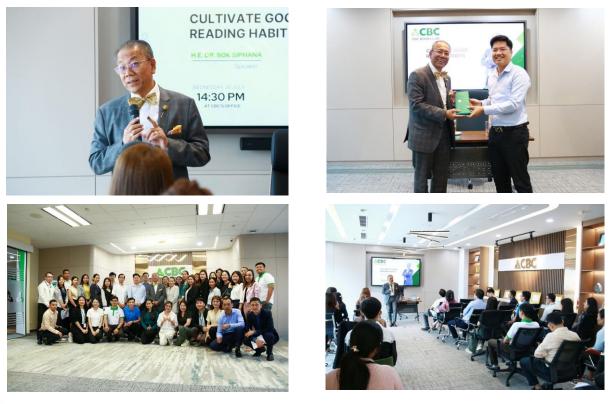

# CBC Book Club Dialogue Session on "Cultivating Good Reading Habits

H.E. Dr. Sok Siphana, Independent Director of CBC and distinguished leader in the fields of law and policy, joined as a Speaker and shared his insights on "Cultivating Good Reading Habits" with CBC Family at the CBC Book Club Dialogue Session on 26 July 2023. He shared approaches and techniques to build the habit of reading as well as inspiring stories and experiences. The CBC Book Club is a people-centric initiative currently running in its second year under the Employee Innovation Program. It aims to promote the reading habit, idea sharing, and employee engagement within the company.